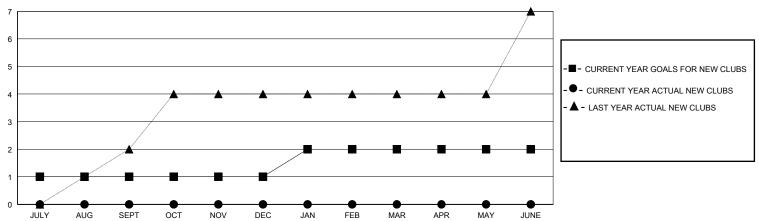

## District 308 B2

GMT: LOCATION MALAYSIA GMT CA

| O             |               |             | ,             | ·                     |                        |                         | 01111 071                                          |  |
|---------------|---------------|-------------|---------------|-----------------------|------------------------|-------------------------|----------------------------------------------------|--|
|               | Club          | s           |               | Members               |                        |                         |                                                    |  |
|               | RESULTS FOR   | R 2023-2024 |               | RESULTS FOR 2023-2024 |                        |                         |                                                    |  |
| QUARTER       | NEW CLUB GOAL | NEW CLUBS   | DROPPED CLUBS | QUARTER MEMB          | SER GROWTH NET<br>GOAL | MEMBER GROWTH<br>ACTUAL | DROPPED<br>MEMBERS ACTUAL<br>(including transfers) |  |
| JULY/AUG/SEPT | 1             | 0           | 2             | JULY/AUG/SEPT         | 50                     | 208                     | 78                                                 |  |
| OCT/NOV/DEC   | 0             | 0           | 5             | OCT/NOV/DEC           | 50                     | 68                      | 256                                                |  |
| JAN/FEB/MAR   | 1             | 0           | 0             | JAN/FEB/MAR           | 50                     | 0                       | 0                                                  |  |
| APR/MAY/JUNE  | 0             | 0           | 0             | APR/MAY/JUNE          | 50                     | 0                       | 0                                                  |  |