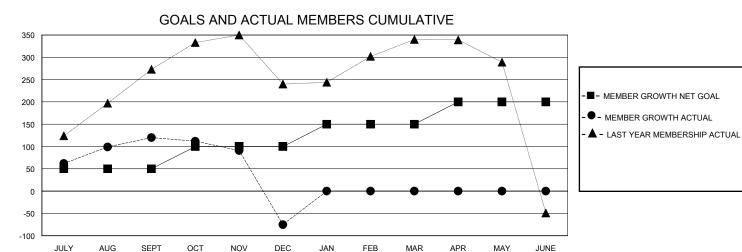

## District 308 B2

GMT: LOCATION MALAYSIA GMT CA

| O             |               |             | ,             | ·                     |                        |                         | 01111 071                                          |  |
|---------------|---------------|-------------|---------------|-----------------------|------------------------|-------------------------|----------------------------------------------------|--|
|               | Club          | s           |               | Members               |                        |                         |                                                    |  |
|               | RESULTS FOR   | R 2023-2024 |               | RESULTS FOR 2023-2024 |                        |                         |                                                    |  |
| QUARTER       | NEW CLUB GOAL | NEW CLUBS   | DROPPED CLUBS | QUARTER MEMB          | SER GROWTH NET<br>GOAL | MEMBER GROWTH<br>ACTUAL | DROPPED<br>MEMBERS ACTUAL<br>(including transfers) |  |
| JULY/AUG/SEPT | 1             | 0           | 2             | JULY/AUG/SEPT         | 50                     | 208                     | 78                                                 |  |
| OCT/NOV/DEC   | 0             | 0           | 5             | OCT/NOV/DEC           | 50                     | 68                      | 256                                                |  |
| JAN/FEB/MAR   | 1             | 0           | 0             | JAN/FEB/MAR           | 50                     | 0                       | 0                                                  |  |
| APR/MAY/JUNE  | 0             | 0           | 0             | APR/MAY/JUNE          | 50                     | 0                       | 0                                                  |  |